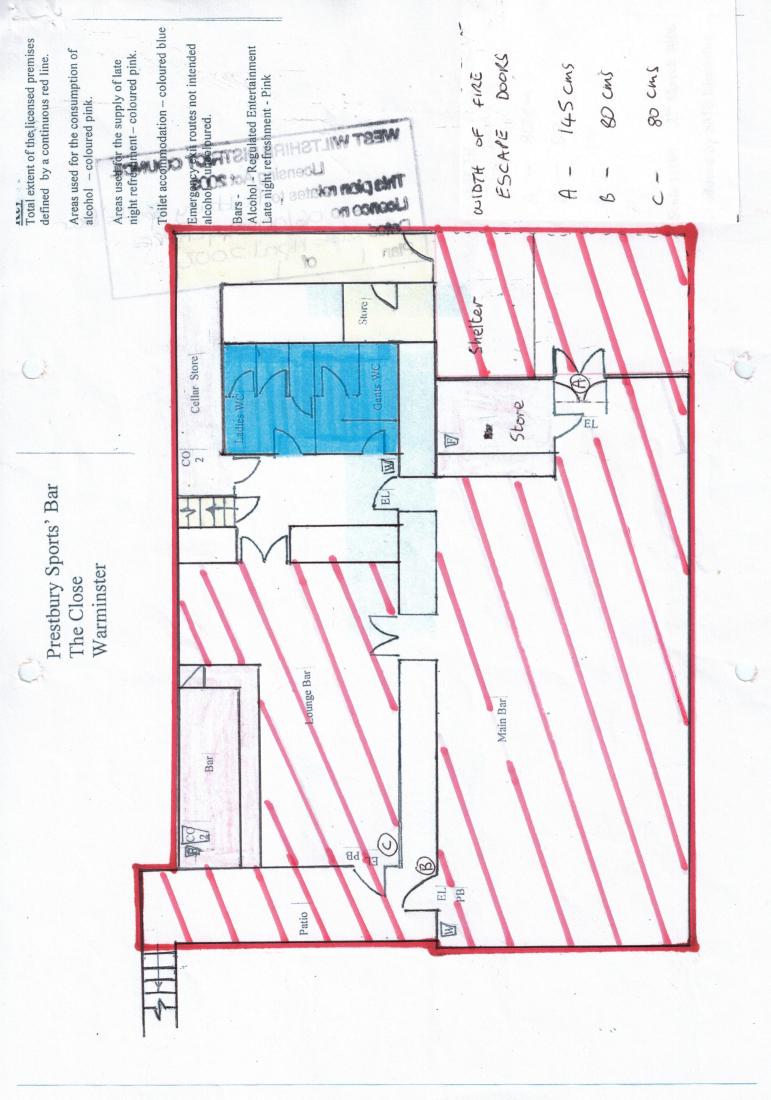

|                                          | Friday                            | 11:00                           | 03:00                               |              |   |
|                                                    |                                          | Saturday                          | 11:00                           | 03:00                               |              |   |
| Non Standard Timings<br>& Seasonal Variations      | Christmas Eve, Box<br>New Year's Eve 11. | ing Day & Bar<br>.00 until end of | nk Holiday Su<br>f permitted ho | undays 11.00 - 0<br>ours on January | 02.00<br>1st | 1 |

| Licence Commenceme | ent | Date |
|--------------------|-----|------|
|--------------------|-----|------|

5 January 2016

Licensing Officer